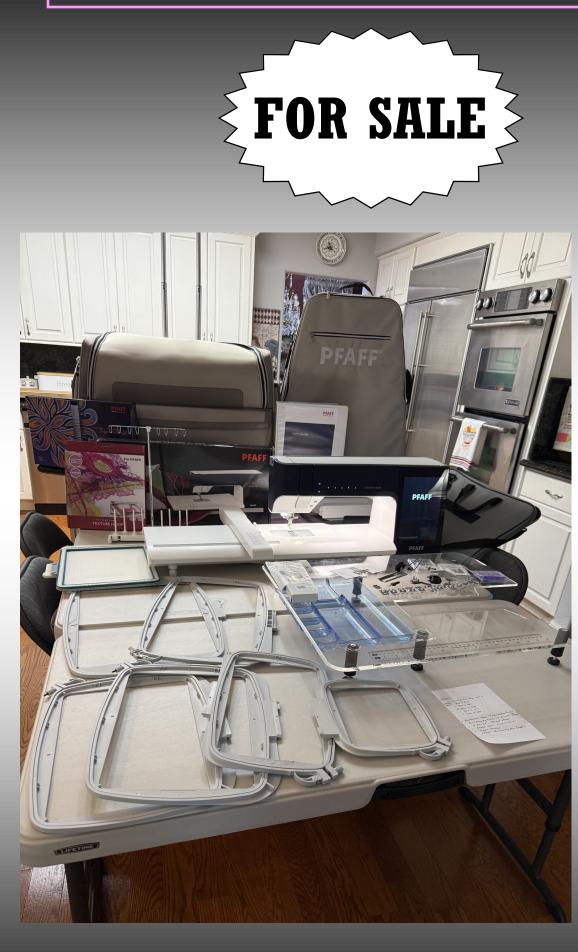

This Spring we are giving you the opportunity to take Viking Opal 690Q with an Exclusive Sensor System Inc. various feet. Approximate value is \$1700. Tickets are 11 ea \$5.00

**PFAFF IKON EMBROIDERY** MACHINE FOR SALE. MACHINE IS **ONLY**: \$4000.00. **This price** includes many, many extras and machine is in like new condition.