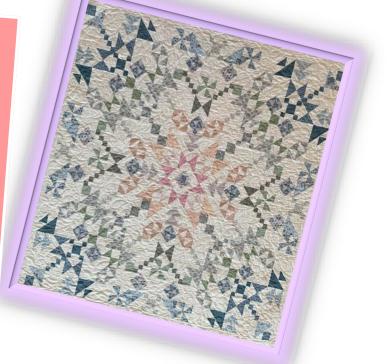

## LVQ Block of the Month Quilt Project

Starting in February 2025 you will receive directions for making the BOM for 9 months.

If you choose to use different colors and happen to have EQ8 program, you can use my EQ8 project file to change the colors of the quilt. Also I have a blank coloring chart for you to color if you want to change colors and don't have EQ8.

Each month bring your completed blocks for show and Tell.

Those quilters that finish the quilted and bound quilt by the January 2026 Meeting will receive a prize.

I used the acorn precision piecing solution pen on my seams to press the seams flat. There are a lot of bias seams in the quilt. It was a hinder and a help in putting the blocks together. I used no steam in pressing the blocks. Also I pressed each piece of the blocks with either Best Press or Magic-Quilting and Crafting Spray to stabilize the fabric.

Look at all those beautiful blocks made by you our members. This is our ongoing LVQG block of the month program. Are you inspired? Remember you still have time to sign up and join in on the fun. If you have any questions regarding this program, please feel free to check with Phyllis, our President....Fun Times......Good Times......