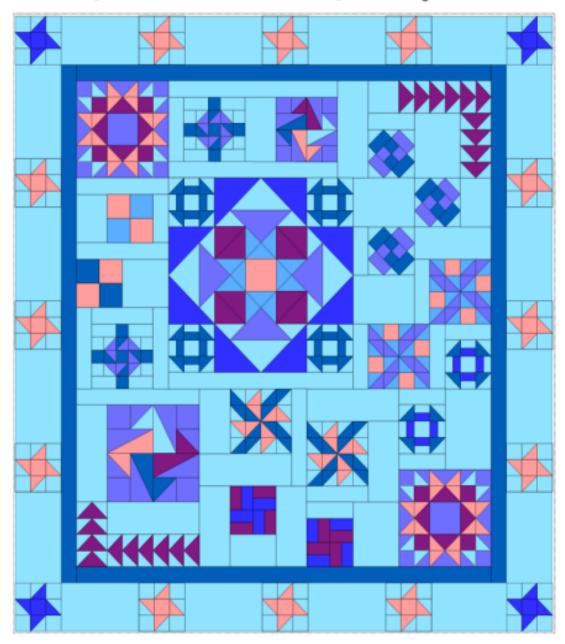

## LVQ Block of the Month Quilt Project

Starting in February 2025 you will receive directions for making the BOM for 9 months.

If you choose to use different colors and happen to have EQ8 program, you can use my EQ8 project file to change the colors of the quilt. Also I have a blank coloring chart for you to color if you want to change colors and don't have EQ8.

Each month bring your completed blocks for show and Tell.

Those quilters that finish the quilted and bound quilt by the January 2026 Meeting will receive a prize.

I used the acorn precision piecing solution pen on my seams to press the seams flat. There are a lot of bias seams in the quilt. It was a hinder and a help in putting the blocks together. I used no steam in pressing the blocks. Also I pressed each piece of the blocks with either Best Press or Magic-Quilting and Crafting Spray to stabilize the fabric.

Look at all those beautiful blocks made by you our members. This is our ongoing LVQG block of the month program. Are you inspired? Remember you still have time to sign up and join in on the fun. If you have any questions regarding this program, please feel free to check with Phyllis, our President....Fun Times......Good Times......