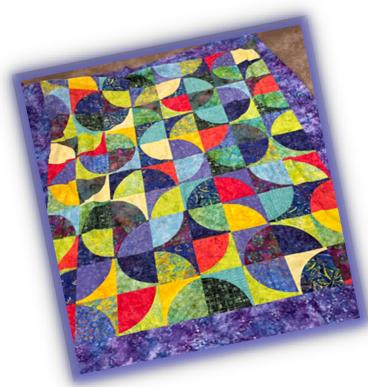

## LVQ Block of the Month Quilt Project

Starting in February 2025 you will receive directions for making the BOM for 9 months.

If you choose to use different colors and happen to have EQ8 program, you can use my EQ8 project file to change the colors of the quilt. Also I have a blank coloring chart for you to color if you want to change colors and don't have EQ8.

Each month bring your completed blocks for show and Tell.

Those quilters that finish the quilted and bound quilt by the January 2026 Meeting will receive a prize.

I used the acorn precision piecing solution pen on my seams to press the seams flat. There are a lot of bias seams in the quilt. It was a hinder and a help in putting the blocks together. I used no steam in pressing the blocks. Also I pressed each piece of the blocks with either Best Press or Magic-Quilting and Crafting Spray to stabilize the fabric.

Look at all those beautiful blocks made by you our members. This is our ongoing LVQG block of the month program. Are you inspired? Remember you still have time to sign up and join in on the fun. If you have any questions regarding this program, please feel free to check with Phyllis, our President....Fun Times......Good Times......