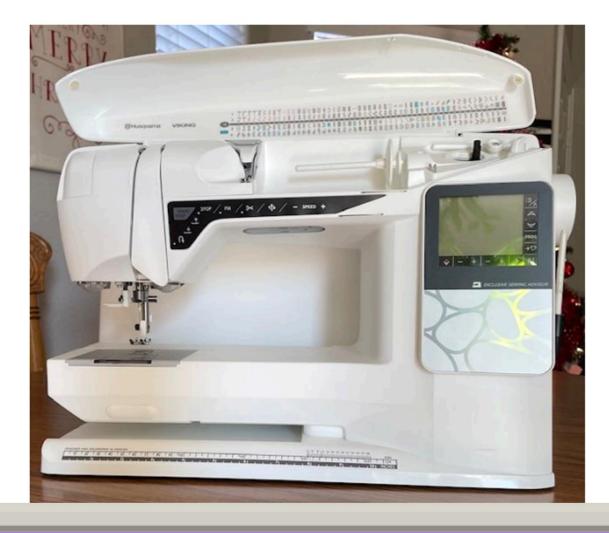

This Spring we are giving you the opportunity to take Viking Opal 690Q with an Exclusive Sensor System Inc. various feet. Approximate value is \$1700. Tickets are 11 ea \$5.00

**PFAFF IKON EMBROIDERY** MACHINE FOR SALE. MACHINE IS **ONLY**: \$4000.00. **This price** includes many, many extras and machine is in like new condition.