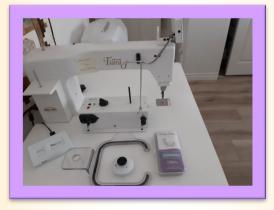

If interested, please contact Cindy Mahoney <u>@mahoneyc</u> i@aol.com

**Baby Lock Tiara Model BLTR16** priced at <u>*\$1800.00*</u> This package comes with a Tru Stitch Regulator, an Automatic Bobbin Threader, and includes several rulers and bobbins.