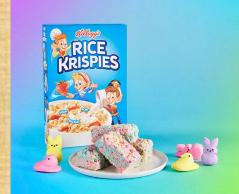

# PEEPS RICE KRISPIES TREAT

#### **Ingredients**

- 40PEEPS® Marshmallow Chicks (Assorted Colors)
- 4 TBS butter
- Sprinkles (optional, but encouraged)
- 4 cupsKellogg's® Rice Krispies® Cereal

In large saucepan melt butter over low heat. 2. Add PEEPS® Marshmallow Chicks and marvel at their puffiness until they are completely melted. \*Do not stir yet! 3. Remove from heat and add Kellogg's® Rice Krispies® Cereal. 4. Gently fold cereal into PEEPS® Marshmallow until it's evenly coated and swirl together. 5. Coat 11 x 8 x 2-inch pan with cooking spray (trust us.) Evenly press mixture into the pan. 6. If you have sprinkles, add them! 7. Allow to cool completely then cut into 2-in squares. Or get wild with cookie cutters! 8. Take a picture of those beautiful treats and share them with us! @kelloggsricekrispies and @PEEPSBRAND Note: Use extreme caution when heating PEEPS® Marshmallow; they may be hot. Handle with care. ALTERNATIVE MICROWAVE DIRECTIONS: 1) In four separate microwaveable bowls, add 10 PEEPS® Marshmallow Chicks of each color with one tablespoon of butter. 2) Microwave for 30-45 seconds and marvel at their puffiness until they are completely melted. 3) Remove from the microwave and add 1 cup of Kellogg's® Rice Krispies® Cereal to each bowl. 4) Gently fold cereal into PEEPS® Marshmallow until it's evenly coated. 5) Coat 11 x 8 x 2-inch pan with cooking spray (trust us.) Spoon dollops of each color into the pan making sure to not overlap colors. 6) Once all colors are added, gently pat down to form an even layer. 7) If you have sprinkles, add them! 8) Allow to cool completely then cut into 2-in squares. Or get wild with cookie cutters! 9) Take a picture of those beautiful treats and share them with us! @kelloggsricekrispies and @PEEPSBRAND Note: Use extreme caution when heating PEEPS® Marshmallow; they may be hot. Handle with care.