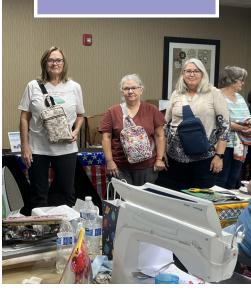

"the sisters"

Jo Ann & Leslie

Ev Dahl

**Lynette from Scrap Apple Quilts** 

Debi Cooper, Thank you for teaching the beautiful Sling Bag

A look at some of our teachers, that took time to share new tips, tricks and projects with all of us.Thank you so much!