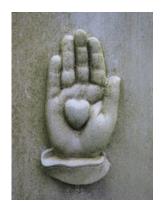

Thank you for your continued generosity with all of our Charity endeavors. You are appreciated. Sincerely, Mary-Kate Erickson, LVQ Charity Coordinator

As you can see, the heart rests in the center of the palm.

The Heart-in-Hand symbol represents

Charity given with an open heart.