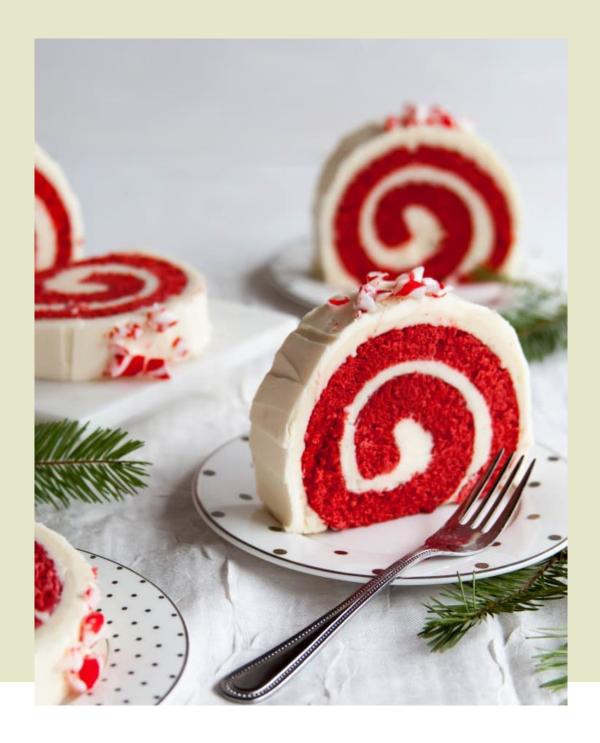

#### A Christmas Holiday Banner

Click on picture for a free pattern to make this beautiful Holiday Banner.

A Christmas desert to remember, year after year! Try this recipe and you won't look back as it is delicious...

To see the full recipe, just click on the link below the picture and enjoy!!

Recipe: Peppermint Red Velvet Cake Roll | The Kitchn