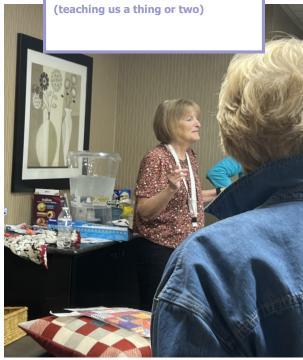

"the sisters"

Jo Ann & Leslie

Ev Dahl

**Lynette from Scrap Apple Quilts** 

Debi Cooper, Thank you for teaching the beautiful Sling Bag

A look at some of our teachers, that took time to share new tips, tricks and projects with all of us.Thank you so much!