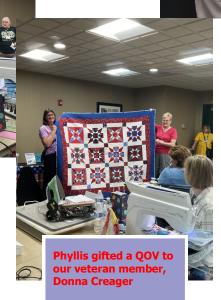

Fisher House – 6 pillowcases, 1 Afghan, 20 lap quilts

NICU - 23 isolate covers / quilts

**Project 150** – 2 fleece blankets, 1 lap quilt, 8 beanies, miscellaneous clothing, toiletries and snacks

**Vegas Valley Animal Shelters** - 30 small / medium beds for Hearts Alive Cat Café and 15 large beds to Paw Partners Unleashed.